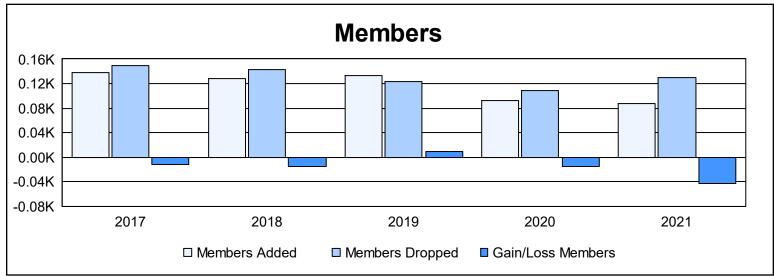

District 111SM As of June 2021 Cumulative

| Year      | New<br>Clubs | Dropped<br>Clubs | Gain/<br>Loss<br>Clubs | New<br>Members | Charter<br>Members | Reinstate<br>Members | Transfer<br>Members | Total<br>Member<br>Added | Total<br>Members<br>Dropped | Gain/<br>Loss<br>Members |
|-----------|--------------|------------------|------------------------|----------------|--------------------|----------------------|---------------------|--------------------------|-----------------------------|--------------------------|
| 2016-2017 | 0            | 0                | 0                      | 115            | 1                  | 2                    | 20                  | 138                      | 150                         | -12                      |
| 2017-2018 | 0            | 0                | 0                      | 115            | 0                  | 5                    | 8                   | 128                      | 143                         | -15                      |
| 2018-2019 | 0            | 0                | 0                      | 125            | 0                  | 3                    | 5                   | 133                      | 124                         | 9                        |
| 2019-2020 | 0            | 0                | 0                      | 80             | 0                  | 1                    | 12                  | 93                       | 108                         | -15                      |
| 2020-2021 | 0            | 0                | 0                      | 78             | 0                  | 5                    | 4                   | 87                       | 130                         | -43                      |
| Average   | 0            | 0                | 0                      | 103            | 0                  | 3                    | 10                  | 116                      | 131                         | -15                      |